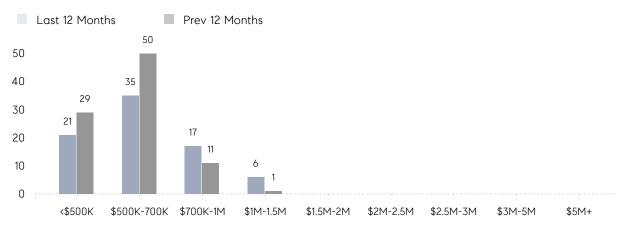

97%       | 100%      |          |
|                | AVERAGE SOLD PRICE | \$625,000 | \$542,402 | 15%      |
|                | # OF CONTRACTS     | 5         | 8         | -37%     |
|                | NEW LISTINGS       | 5         | 11        | -55%     |
| Condo/Co-op/TH | AVERAGE DOM        | 6         | 30        | -80%     |
|                | % OF ASKING PRICE  | 106%      | 84%       |          |
|                | AVERAGE SOLD PRICE | \$561,000 | \$493,000 | 14%      |
|                | # OF CONTRACTS     | 2         | 2         | 0%       |
|                | NEW LISTINGS       | 1         | 3         | -67%     |

UNITS SOLD

4

Total



Price

16%



Price

Decrease From

Compass New Jersey Monthly Market Insights

# Roseland

#### SEPTEMBER 2021

#### Monthly Inventory





### Contracts By Price Range

#### Listings By Price Range



COMPASS

 $\sim$   $\sim$   $\sim$   $\sim$   $\sim$ / / / / / / / //// | | | | | / ------

Compass makes no representations or warranties, express or implied, with respect to future market conditions or prices of residential product at the time the subject property or any competitive property is complete and ready for occupancy or with respect to any report, study, finding, recommendation or other information provided by Compass herein. Moreover, no warranty, express or implied, is made or should be assumed regarding the accuracy, adequacy, completeness, legality, reliability, merchantability or fitness for a particular purpose of any information, in part or whole, contained herein. All material is presented with the understa