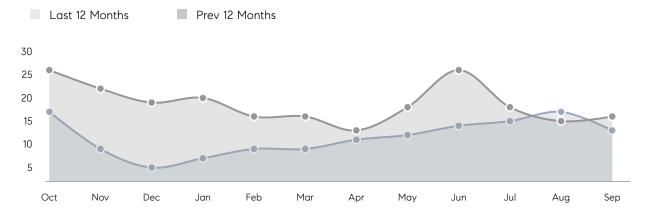

| 97%       | 100%      |          |
|                | AVERAGE SOLD PRICE | \$625,000 | \$542,402 | 15%      |
|                | # OF CONTRACTS     | 5         | 8         | -37%     |
|                | NEW LISTINGS       | 5         | 11        | -55%     |
| Condo/Co-op/TH | AVERAGE DOM        | 6         | 30        | -80%     |
|                | % OF ASKING PRICE  | 106%      | 84%       |          |
|                | AVERAGE SOLD PRICE | \$561,000 | \$493,000 | 14%      |
|                | # OF CONTRACTS     | 2         | 2         | 0%       |
|                | NEW LISTINGS       | 1         | 3         | -67%     |

UNITS SOLD

4

Total



Price

16%



Price

Decrease From

Compass New Jersey Monthly Market Insights

# Roseland

#### SEPTEMBER 2021

#### Monthly Inventory





### Contracts By Price Range

#### Listings By Price Range



COMPASS

 $\sim$   $\sim$   $\sim$   $\sim$   $\sim$ / / / / / / / //// | | | | | / ------

Compass makes no representations or warranties, express or implied, with respect to future market conditions or prices of residential product at the time the subject property or any competitive property is complete and ready for occupancy or with respect to any report, study, finding, recommendation or other information provided by Compass herein. Moreover, no warranty, express or implied, is made or should be assumed regarding the accuracy, adequacy, completeness, legality, reliability, merchantability or fitness for a particular purpose of any information, in part or whole, contained herein. All material is presented with the unders